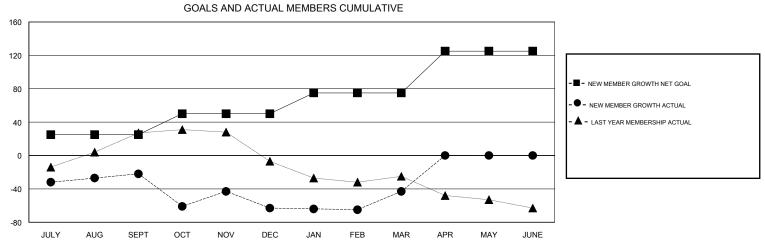

## MONTHLY MEMBERSHIP PROGRESS REPORT

District 412

Results as of: 3/31/2017

| DROPPED CLUBS: 1  DROPPED MEMBERS |     | 32 CLUBS OF 52 ADDED 1 OR MORE<br>NEW MEMBERS | GENDER DISTRIBU<br>MALE<br>FEMALE | 577 (59.06%)<br>400 (40.94%) |     |
|-----------------------------------|-----|-----------------------------------------------|-----------------------------------|------------------------------|-----|
| DECEASED                          | 7   | CLICK HERE FOR CUMULATIVE  MEMBERSHIP DATA    | TOTAL FAMILY UNIT MEMBERS         |                              | 216 |
| CLUB CANCELLED                    | 13  |                                               | FAMILY MEMBERS PAYING HALF DUES   |                              | 114 |
| OTHER                             | 176 |                                               |                                   |                              | 114 |
| TOTAL                             | 196 |                                               | 5525                              |                              |     |