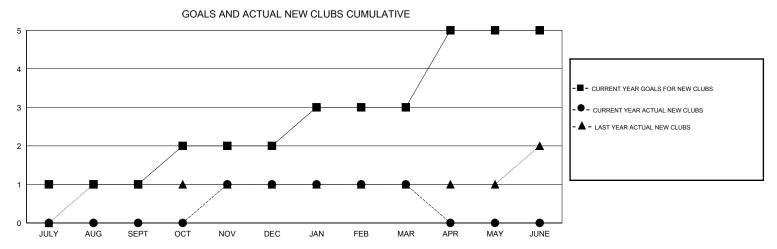

## MONTHLY MEMBERSHIP PROGRESS REPORT

District 412

Results as of: 3/31/2017

| DROPPED CLUBS: 1  DROPPED MEMBERS |     | 32 CLUBS OF 52 ADDED 1 OR MORE<br>NEW MEMBERS | GENDER DISTRIBU<br>MALE<br>FEMALE | 577 (59.06%)<br>400 (40.94%) |     |
|-----------------------------------|-----|-----------------------------------------------|-----------------------------------|------------------------------|-----|
| DECEASED                          | 7   | CLICK HERE FOR CUMULATIVE  MEMBERSHIP DATA    | TOTAL FAMILY UNIT MEMBERS         |                              | 216 |
| CLUB CANCELLED                    | 13  |                                               | FAMILY MEMBERS PAYING HALF DUES   |                              | 114 |
| OTHER                             | 176 |                                               |                                   |                              | 114 |
| TOTAL                             | 196 |                                               | 5525                              |                              |     |