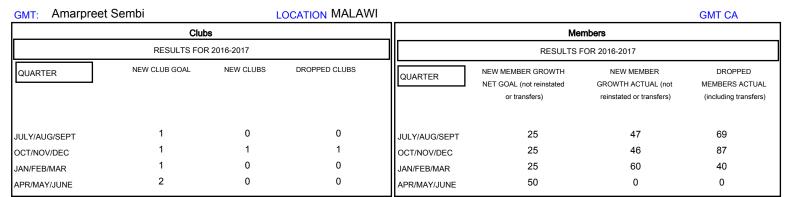

## MONTHLY MEMBERSHIP PROGRESS REPORT

District 412

Results as of: 3/31/2017

| DROPPED CLUBS: 1  DROPPED MEMBERS |     | 32 CLUBS OF 52 ADDED 1 OR MORE<br>NEW MEMBERS | GENDER DISTRIBU<br>MALE<br>FEMALE | 577 (59.06%)<br>400 (40.94%) |     |
|-----------------------------------|-----|-----------------------------------------------|-----------------------------------|------------------------------|-----|
| DECEASED                          | 7   | CLICK HERE FOR CUMULATIVE  MEMBERSHIP DATA    | TOTAL FAMILY UNIT MEMBERS         |                              | 216 |
| CLUB CANCELLED                    | 13  |                                               | FAMILY MEMBERS PAYING HALF DUES   |                              | 114 |
| OTHER                             | 176 |                                               |                                   |                              | 114 |
| TOTAL                             | 196 |                                               | 5525                              |                              |     |